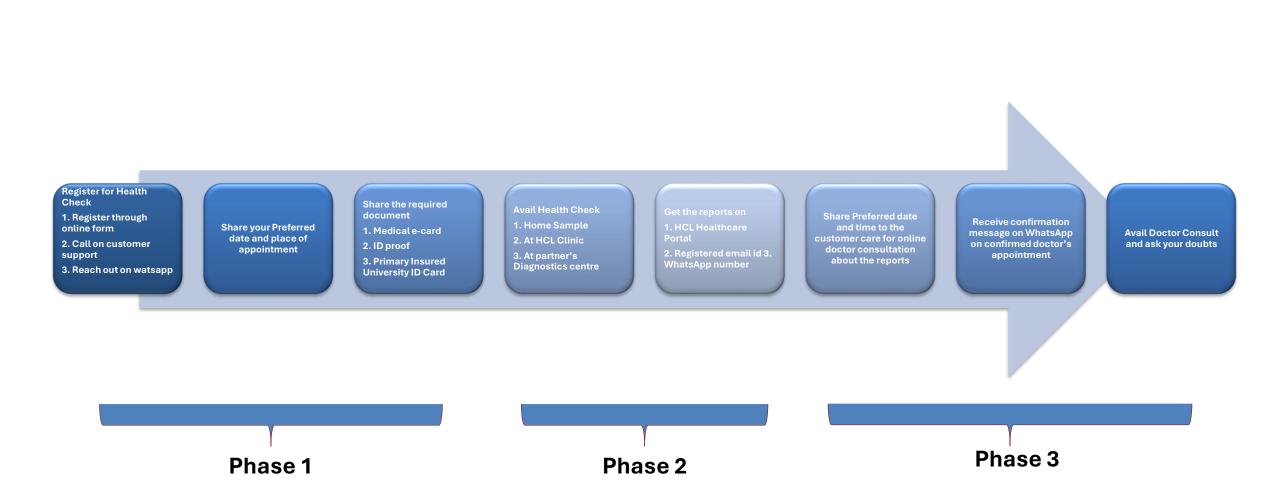

r from<br/>the insurer or from HCL Healthcare</li> <li>Partial coverage to be borne by the Insurer and remaining by<br/>the University</li> <li>Other cashless services - Dental and Care Plans</li> <li>Employee to be borne perquisite tax on the cashless<br/>amount</li> </ul> | <ul> <li>Dependents declared by the Primary Insured member under<br/>University Medical Health insurance policy</li> <li>Benefit Period : As per Calendar Year i.e. January to December<br/>each year</li> <li>Coverage can be taken once only from HCL Healthcare</li> <li>Full coverage to be borne by the University</li> <li>Other cashless services – Dental (only for spouse and<br/>Children) and Care Plans</li> <li>Employee to be borne perquisite tax on the cashless amount</li> </ul> |



### **Health Check Process Flow**



SHIV NADAR

UNIVERSITY DELHINCR

### **Types of Health Check Packages**





- 1. Insurance cover is as per age of the University Primary Insured member.
- 2. Full coverage to be borne by the University in case of Dependents Health Check.
- 3. Perquisite tax to be borne by the employee on the value covered by the University for the member and the dependent.

6



### Additional Services Available



#### Who is Covered?

| Coverage                  | Insured Health Checks*