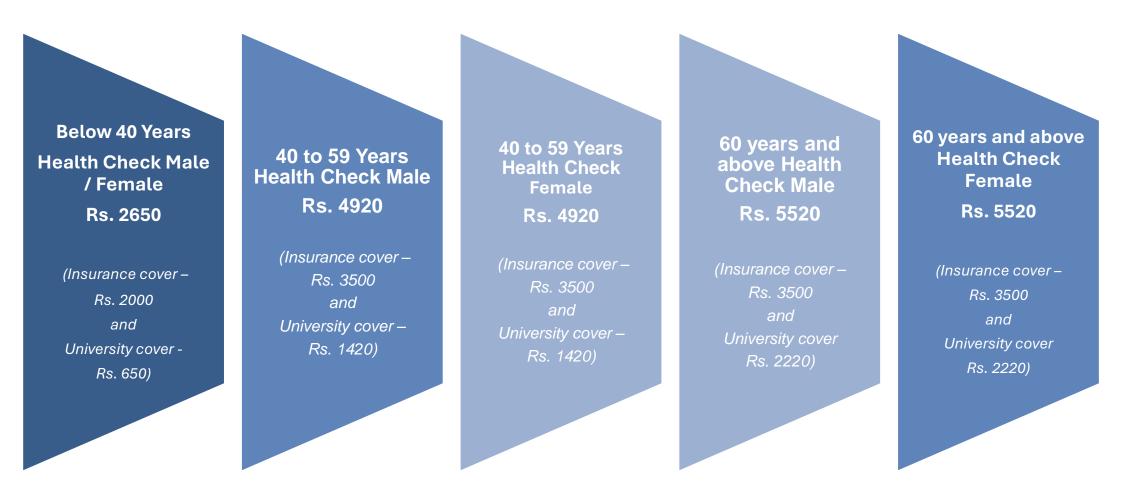

### **Types of Health Check Packages**

- 1. Insurance cover is as per age of the University Primary Insured member.
- 2. Full coverage to be borne by the University in case of Dependents Health Check.
- 3. Perquisite tax to be borne by the employee on the value covered by the University for the member and the dependent.